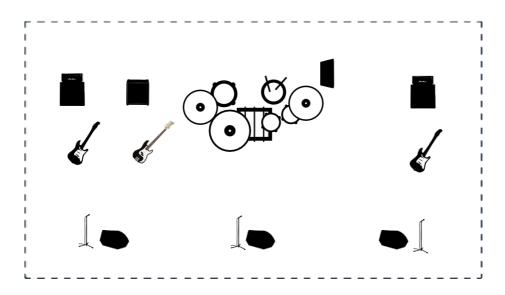

## Channels List

|    | Instrument                 | Microphone      | Effects (optional) | Comments |
|----|----------------------------|-----------------|--------------------|----------|
| 1  | Bass Drum                  | Shure Beta52    |                    |          |
| 2  | Snare Drum                 | Shure SM57      |                    |          |
| 3  | Floor tom                  | Shure SM57      |                    |          |
| 4  | Tom                        | Sennheiser E604 |                    |          |
| 5  | Tom                        | Sennheiser E604 |                    |          |
| 6  | Ride                       | AKG C414        |                    |          |
| 7  | Crash                      | AKG C414        |                    |          |
| 8  | Crash                      | AKG C414        |                    |          |
| 9  | Amplifier (head + cabinet) | Shure SM57      |                    |          |
| 10 | Amplifier (head + cabinet) | Shure SM57      |                    |          |
| 11 | Amplifier (Bass)           | Shure Beta52    |                    |          |
| 12 | Bass                       | DI - Línea      |                    |          |
| 13 | Electric guitar            | Shure SM57      |                    |          |
| 14 | Electric guitar            | Shure SM57      |                    |          |
| 15 | Vocals                     | Shure SM58      |                    |          |
| 16 | Vocals                     | Shure SM58      |                    |          |
| 17 | Vocals                     | Shure SM58      |                    |          |